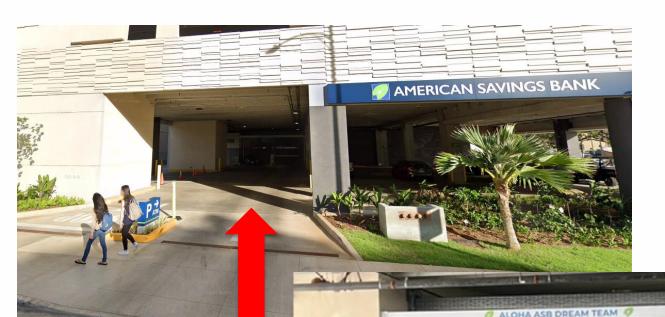

## American Saving Bank Campus | 300 North Beretania Street, Honolulu, HI 96817

- ASB Campus driveway entrance is on A'ala Street.
- Proceed to the parking arm, security will provide parking instructions.
- An ASB teammate or security will be at the elevator to greet you and provide instructions to the conference rooms.

\*Parking on the ground floor is limited for branch customers.

Parking Structure Clearance 7'