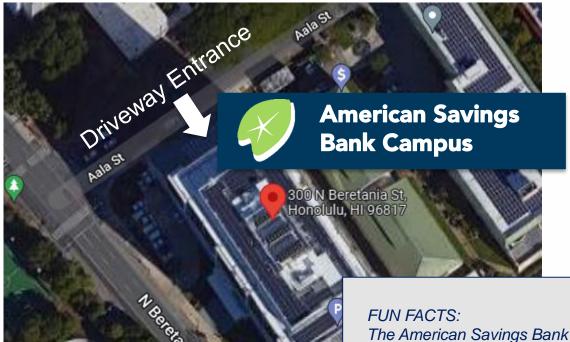

## American Saving Bank Campus | 300 North Beretania Street, Honolulu, HI 96817

- If arriving via Beretania Street, make a right onto A'ala Street, and turn right into the first driveway.
- If arriving via East Oahu take exit 21A N School Street, turn left onto A'ala Street, and turn left into the last driveway after Kukui Street.
- If arriving via West Oahu take exit 20B Vineyard Blvd., turn right onto A'ala Street, and turn left into the last driveway after Kukui Street.

## American Saving Bank Campus | 300 North Beretania Street, Honolulu, HI 96817

- ASB Campus driveway entrance is on A'ala Street.
- Proceed to the parking arm, security will provide parking instructions.
- An ASB teammate or security will be at the elevator to greet you and provide instructions to the conference rooms.