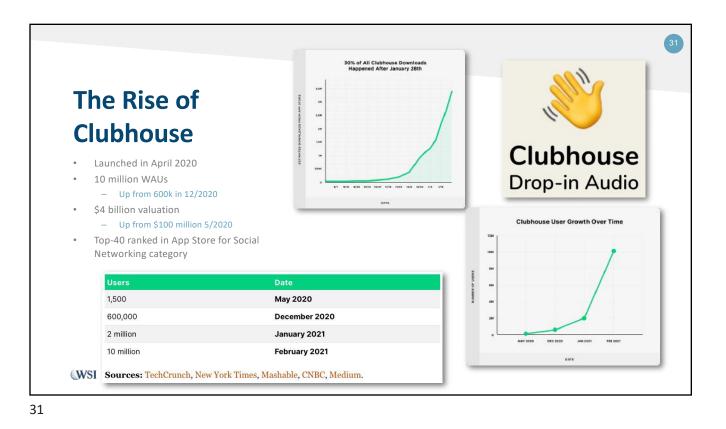

| MARY ACTIVITY RETW                | EETS AND LIKES | SENTIMENT RANKINGS                      | CONOMIC STUDY IMAGES OTHER STATS      |                                             |
|-----------------------------------|----------------|-----------------------------------------|---------------------------------------|---------------------------------------------|
| E07                               |                |                                         | DATE RANGE<br>9/2/2019 - 9/9/2019     | CHANGE DATES                                |
| 537                               |                |                                         | TEXT TWEETS 4.84% ?                   | 26                                          |
| total tweets a                    |                |