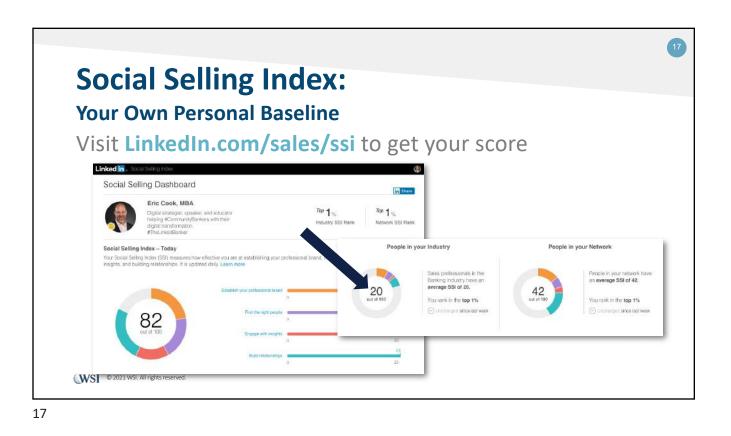

| MARY ACTIVITY RETW                | EETS AND LIKES | SENTIMENT RANKINGS                      | CONOMIC STUDY IMAGES OTHER STATS      |                                             |
|-----------------------------------|----------------|-----------------------------------------|---------------------------------------|---------------------------------------------|
| E07                               |                |                                         | DATE RANGE<br>9/2/2019 - 9/9/2019     | CHANGE DATES                                |
| 537                               |                |                                         | TEXT TWEETS 4.84% ?                   | 26                                          |
| total tweets a