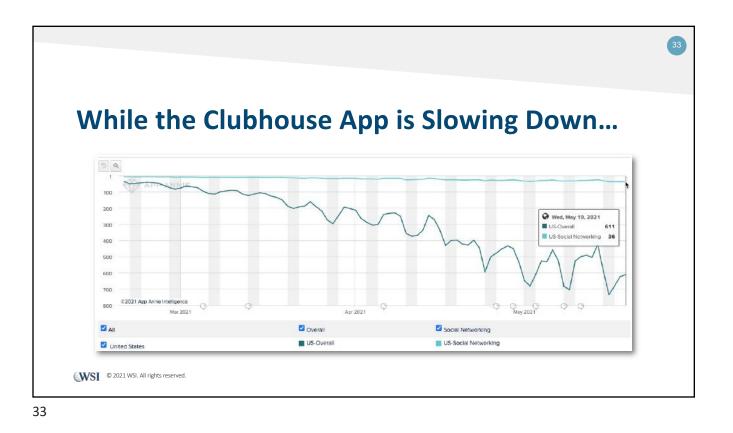

| MARY ACTIVITY RETW                | EETS AND LIKES | SENTIMENT RANKINGS                      | CONOMIC STUDY IMAGES OTHER STATS      |                                             |
|-----------------------------------|----------------|-----------------------------------------|---------------------------------------|---------------------------------------------|
| E07                               |                |                                         | DATE RANGE<br>9/2/2019 - 9/9/2019     | CHANGE DATES                                |
| 537                               |                |                                         | TEXT TWEETS 4.84% ?                   | 26                                          |
| total tweets a                    |                |