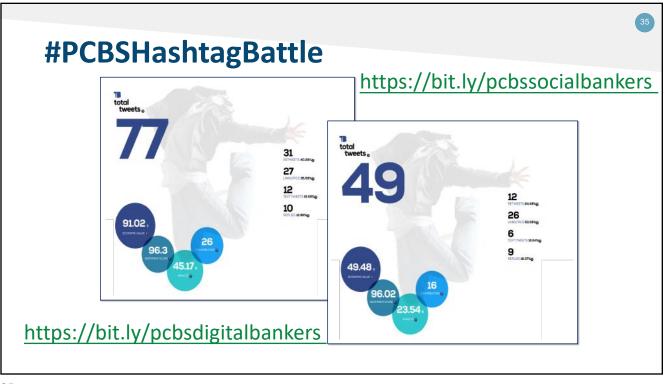

| MARY ACTIVITY RETW                | EETS AND LIKES | SENTIMENT RANKINGS                      | CONOMIC STUDY IMAGES OTHER STATS      |                                             |
|-----------------------------------|----------------|-----------------------------------------|---------------------------------------|---------------------------------------------|
| E07                               |                |                                         | DATE RANGE<br>9/2/2019 - 9/9/2019     | CHANGE DATES                                |
| 537                               |                |                                         | TEXT TWEETS 4.84% ?                   | 26                                          |
| total tweets a                    |                |                                         | REPLIES 10.99% ?                      | 59                                          |
| 707.59 s<br>economic value ?      |                | 85.8<br>sentiment score <sub>2</sub>    | RETWEETS 44.51% ?                     | 239                                         |
|                                   |                |                                         | LINKS AND IMAGES 45.44                | * 244                                       |
| 303,663<br>potential impacts ?    |                | 118,296<br>potential reach <sub>?</sub> | 81<br>total contributors <sub>?</sub> | 6.63<br>tweets per contributor <sub>2</sub> |
| 1,460.44<br>followers per contrib | outor ?        | 298<br>original tweets 💡                | 53<br>original contributors 🤋         | 5.62<br>original tweets per contributor ?   |