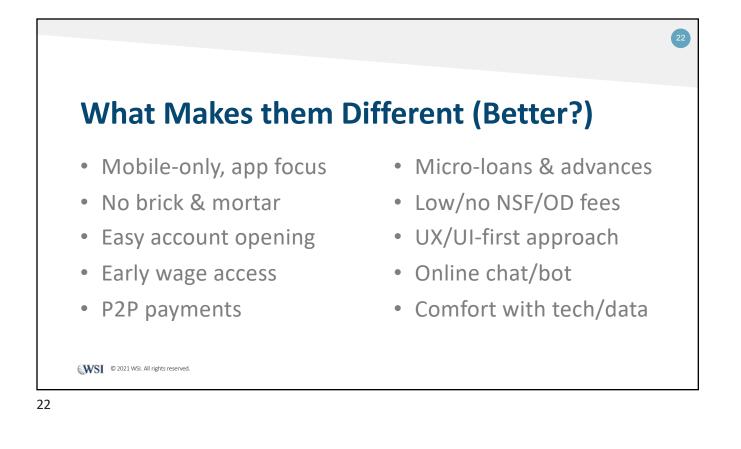

| MARY ACTIVITY RETW                | EETS AND LIKES | SENTIMENT RANKINGS                      | CONOMIC STUDY IMAGES OTHER STATS      |                                             |
|-----------------------------------|----------------|-----------------------------------------|---------------------------------------|---------------------------------------------|
| E07                               |                |                                         | DATE RANGE<br>9/2/2019 - 9/9/2019     | CHANGE DATES                                |
| 537                               |                |                                         | TEXT TWEETS 4.84% ?                   | 26                                          |
| total tweets a                    |