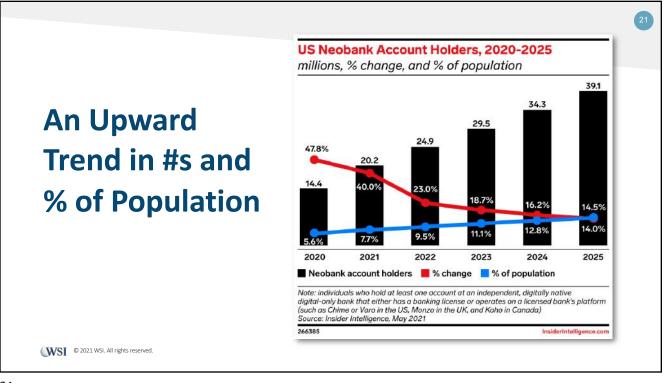

| MARY ACTIVITY RETW                | EETS AND LIKES | SENTIMENT RANKINGS                      | CONOMIC STUDY IMAGES OTHER STATS      |                                             |
|-----------------------------------|----------------|-----------------------------------------|---------------------------------------|---------------------------------------------|
| E07                               |                |                                         | DATE RANGE<br>9/2/2019 - 9/9/2019     | CHANGE DATES                                |
| 537                               |                |                                         | TEXT TWEETS 4.84% ?                   | 26                                          |
| total tweets a                    |